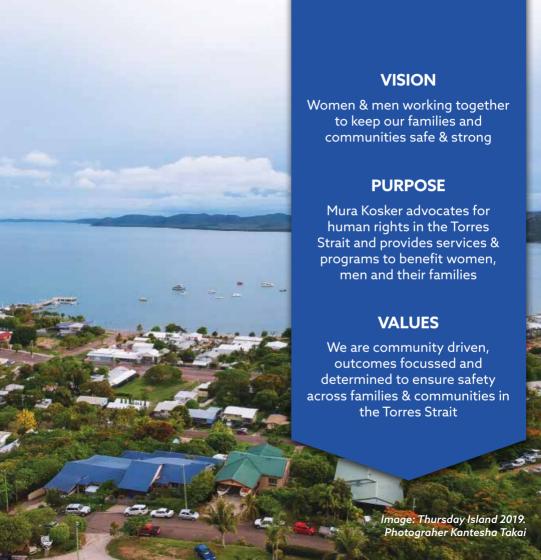

## ABOUT MURA KOSKER SORORITY INC.

Mura Kosker was founded over 30 years ago in 1988 as a direct result of identified needs for specific education and health issues that affect the lives of women and also their families.

Mura Kosker provides a range of programs and services to meet the social, emotional, educational, economic, health, cultural, spiritual and welfare needs of women, children and families. These programs have always been premised on respecting human rights, self-determination, cultural respect and safety.

Mura Kosker has worked to reverse the levels of disadvantage for women, children and their families living in the Torres Strait region, by empowering families and strengthening communities.

Mura Kosker Sorority Inc. is proudly funded by the Queensland Family and Child Commission – More Than Safe Regional Activity Grants in conjunction with Queensland Child Protection Week.